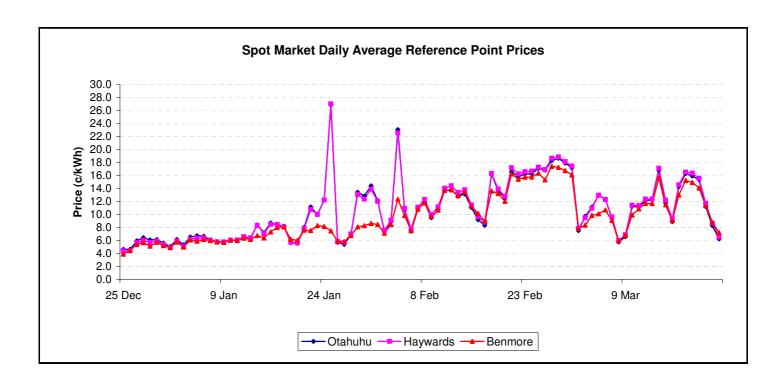

| Daily Average Reference Price (c/kWh) |      |       |       |       |       |       |       |       |  |  |  |
|---------------------------------------|------|-------|-------|-------|-------|-------|-------|-------|--|--|--|
| Otahuhu                               | 8.90 | 14.30 | 16.30 | 15.93 | 15.35 | 11.23 | 8.28  | 6.24  |  |  |  |
| Haywards                              | 9.34 | 14.56 | 16.52 | 16.36 | 15.59 | 11.71 | 8.65  | 6.54  |  |  |  |
| Benmore                               | 9.08 | 12.98 | 15.23 | 14.94 | 14.07 | 11.37 | 8.78  | 7.20  |  |  |  |
| Haywards 1 month ago                  | 8.83 | 16.32 | 13.93 | 12.79 | 17.20 | 16.24 | 16.59 | 16.66 |  |  |  |
| Haywards 1 year ago                   | 4.52 | 5.02  | 5.65  | 5.34  | 5.58  | 6.15  | 5.52  | 5.02  |  |  |  |