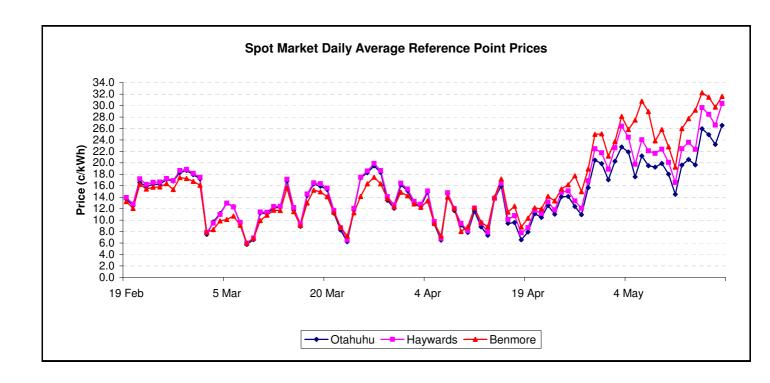

| Daily Average Reference Price (c/kWh) |       |       |       |       |       |       |       |       |  |  |  |
|---------------------------------------|-------|-------|-------|-------|-------|-------|-------|-------|--|--|--|
| Otahuhu                               | 14.49 | 19.60 | 20.60 | 19.65 | 25.95 | 24.92 | 23.23 | 26.53 |  |  |  |
| Haywards                              | 16.57 | 22.47 | 23.57 | 22.34 | 29.65 | 28.48 | 26.59 | 30.37 |  |  |  |
| Benmore                               | 19.24 | 25.98 | 27.73 | 29.18 | 32.25 | 31.46 | 29.73 | 31.60 |  |  |  |
| Haywards 1 month ago                  | 7.91  | 13.81 | 16.44 | 10.12 | 10.78 | 7.77  | 8.69  | 11.71 |  |  |  |
| Haywards 1 year ago                   | 7.75  | 8.12  | 8.80  | 7.04  | 7.39  | 7.34  | 7.18  | 6.53  |  |  |  |